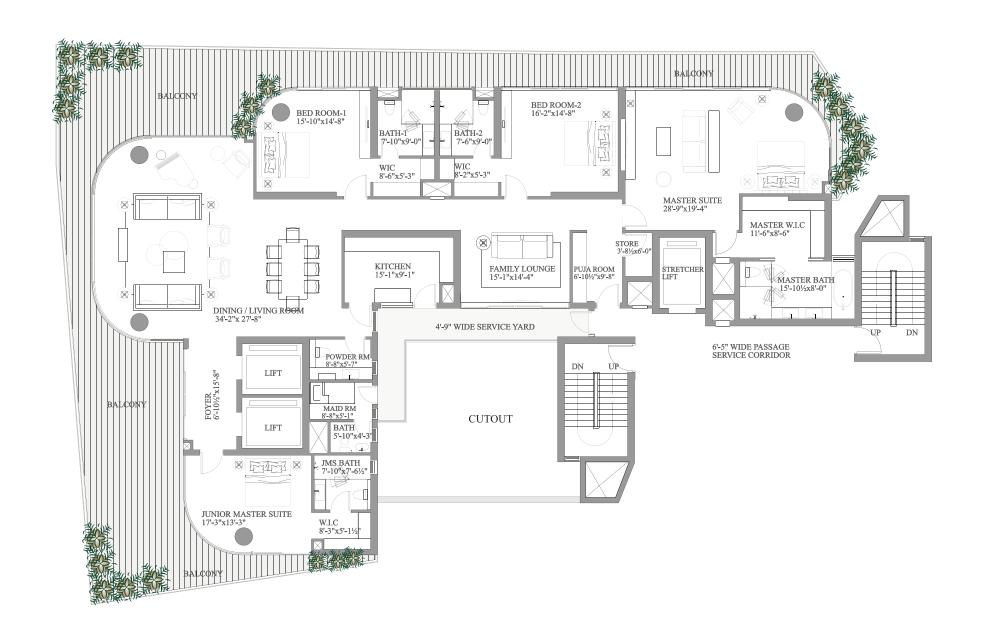

nic Tower, granting approximately 300-degree views and abundant natural light. Full-perimeter balconies invite fabulous outdoor living for all occasions, further enhancing this exquisite offering.

# ELEVATING THE MEANING OF LUXURY

Awash with natural light that flows in from sweeping floor to ceiling windows, the beauty of your residence is impeccable. The 4 BHK apartment are developed over an expansive 6000 Sq. Ft., giving a palatial experience. The architecture and aesthetics of the rooms are pristine, having been conceptualized by design leaders of global repute.

Exclusive Amenities for all Residents of Iconic Tower

- Concierge Service
- State-of-the-Art Business Centre
- Private elevator access
- Rooftop Infinity lap pool



### FIOOR PLAN



Super Area 6000 Sq. Ft. (557 Sq. Mtr.)



## **SPECIFICATIONS**

Private lift Lobby Kitchen Three Phase Supply With Independent Meter, 100% Power Backup **Private lifts** Toilet Electrical Three Phase Supply With Independent Meter, 100% Power Backup Living & Dining Area POP With Acrylic Emulsion Utility/Yard Master Bedroom Balconv Three Phase Supply With Independent Meter, 100% Power Backup Bedroom 1 & 2 POP With Acrylic Emulsion **Servant Toilets** Three Phase Supply With Independent Meter, 100% Power Backup Bedroom 3 POP With Acrylic Emulsion Servant Rooms Three Phase Supply With Independent Meter, 100% Power Backup

Three Phase Supply With Independent Meter, 100% Power Backup Family Lounge Three Phase Supply With Independent Meter, 100% Power Backup A Electrical Three Phase Supply With Independent Meter, 100% Power Backup Thr