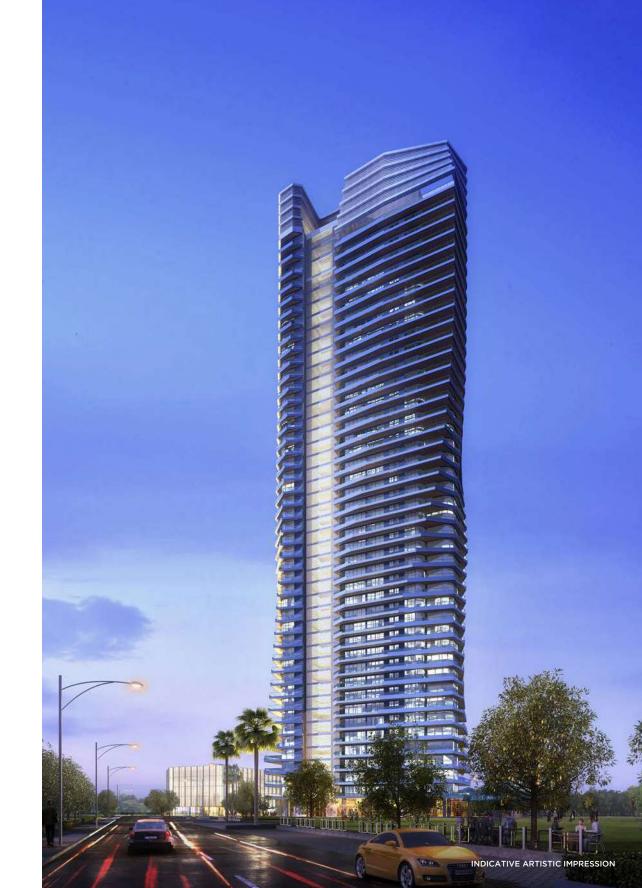

# THE ICONIC TOWER

Innovatively designed as a 3-dimensional, spiral structure, this sophisticated and sustainable dwelling is home to the lavish amenities and thoughtful details that create a fulfilling and rewarding lifestyle for even the most discerning tastes.

#### Extraordinary Vision

Magnificent panoramic exposures wrap around three sides of Iconic Tower, granting approximately 300-degree views and abundant natural light. Full-perimeter balconies invite fabulous outdoor living for all occasions, further enhancing this exquisite offering.