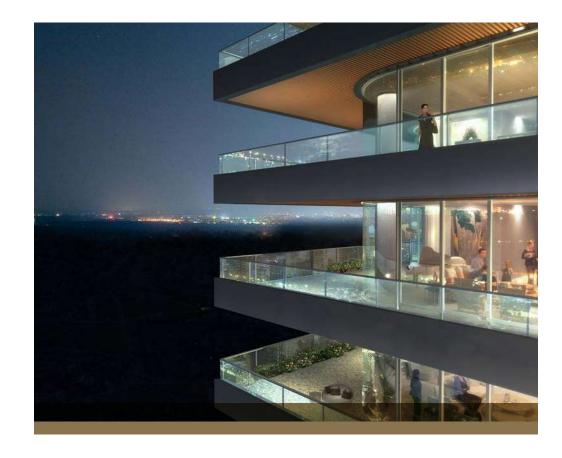

#### Extraordinary Vision

Magnificent panoramic exposures wrap around three sides of Iconic Tower, granting approximately 300-degree views and abundant natural light. Full-perimeter balconies invite fabulous outdoor living for all occasions, further enhancing this exquisite offering.

# ELEVATING THE MEANING OF LUXURY

Awash with natural light that flows in from sweeping floor to ceiling windows, the beauty of your residence is impeccable. The 4 BHK apartment are developed over an expansive 6000 Sq. Ft., giving a palatial experience. The architecture and aesthetics of the rooms are pristine, having been conceptualized by design leaders of global repute.