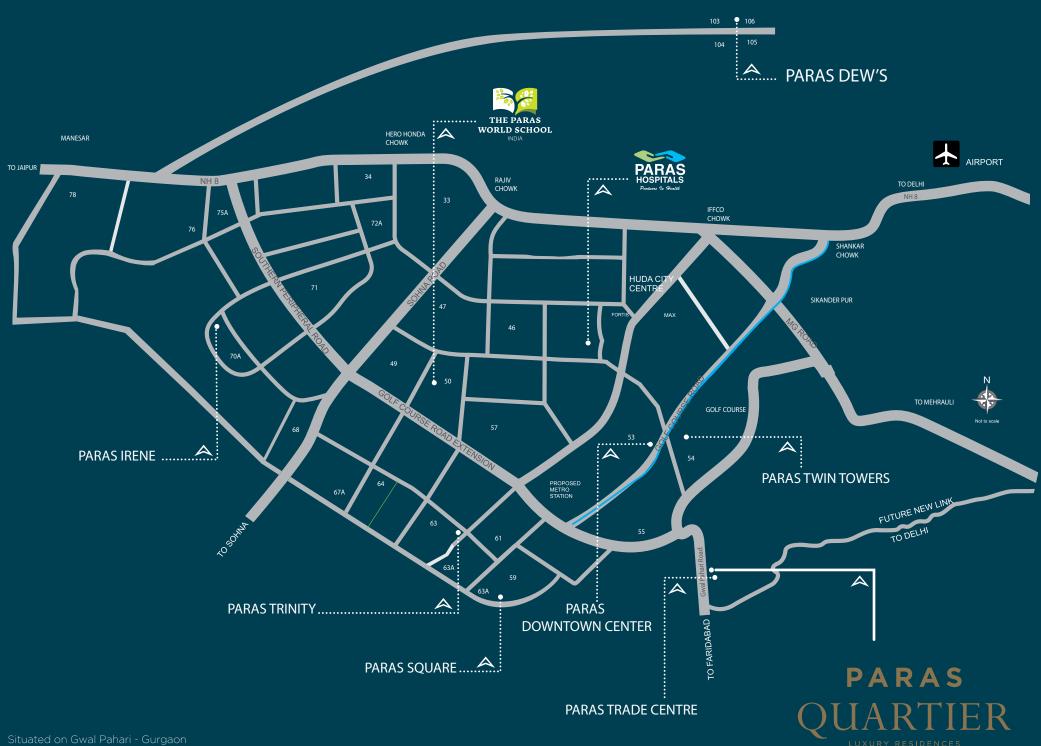

Situated on Gwal Pahari - Gurgaon IGI Airport - 20 Mins Golf Course Road - 5 Mins Teri Golf Course - 1 Min