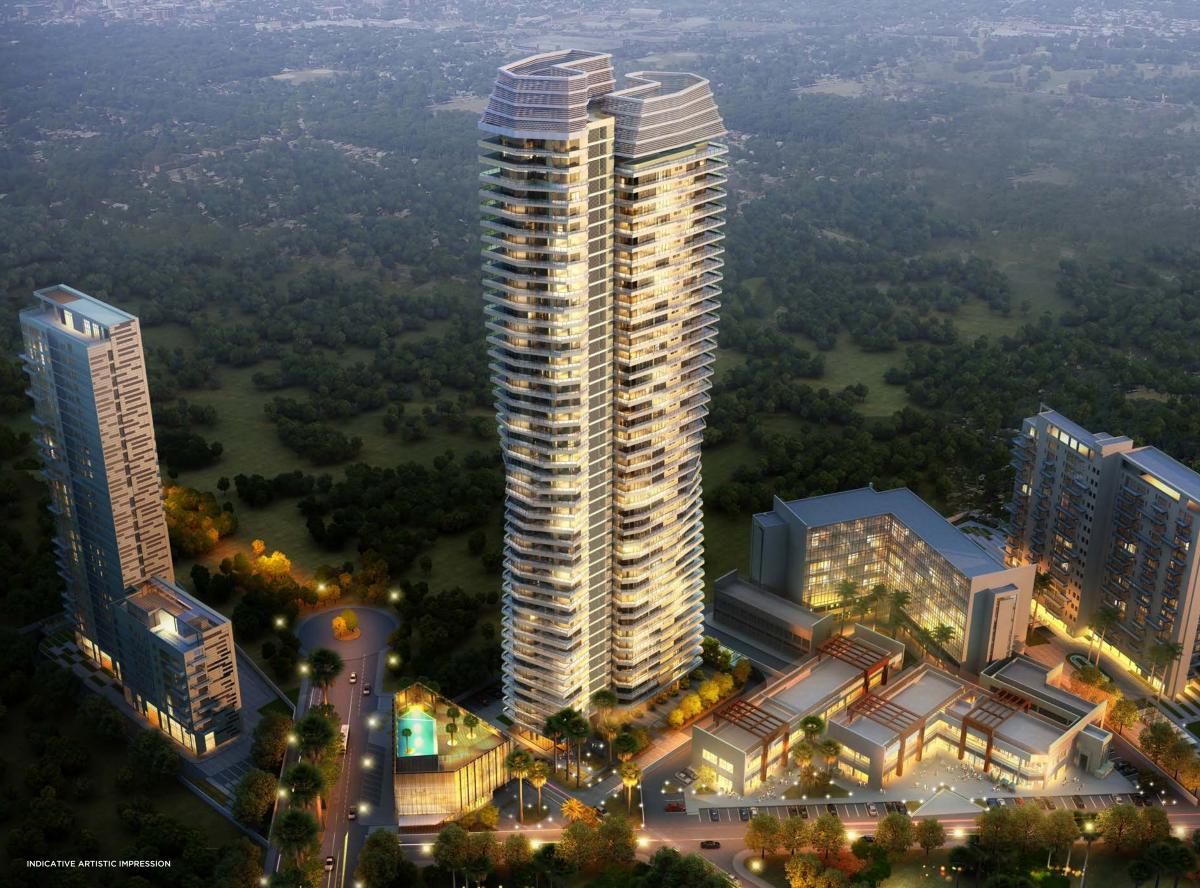

The project encompasses The Iconic Tower and two condominium towers in a lavish landscape spread over a sprawling 10 acres. It enjoys an apt location on the Gurgaon Faridabad expressway, just 5 minutes drive from the Golf Course Road, an important center of business activity in the city of Gurgaon.

# CLUB HOUSE

Surrounded by lush greens, The Club @ Paras Quartier allows the residents to enjoy an array of activities.