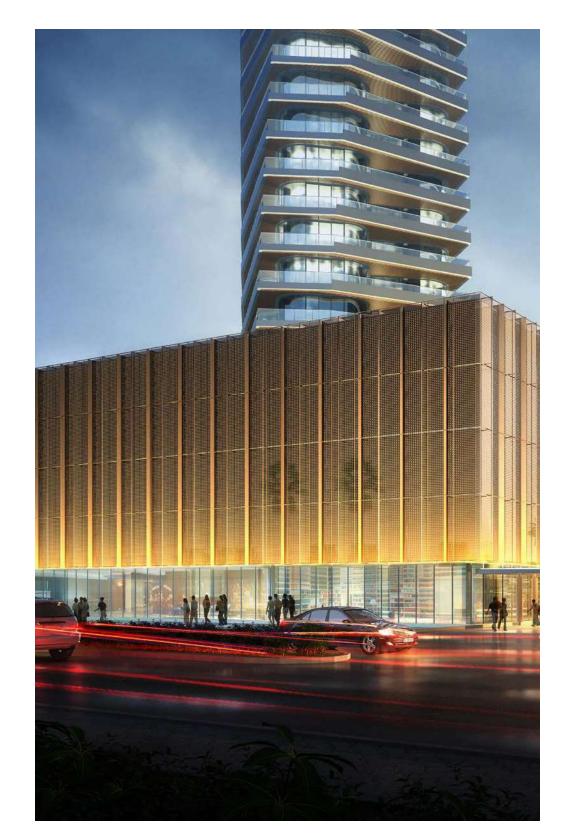

# THE ICONIC TOWER

Innovatively designed as a 3-dimensional, spiral structure, this sophisticated and sustainable dwelling is home to the lavish amenities and thoughtful details that create a fulfilling and rewarding lifestyle for even the most discerning tastes.

#### Extraordinary Vision

Magnificent panoramic exposures wrap around three sides of Iconic Tower, granting approximately 300-degree views and abundant natural light. Full-perimeter balconies invite fabulous outdoor living for all occasions, further enhancing this exquisite offering.