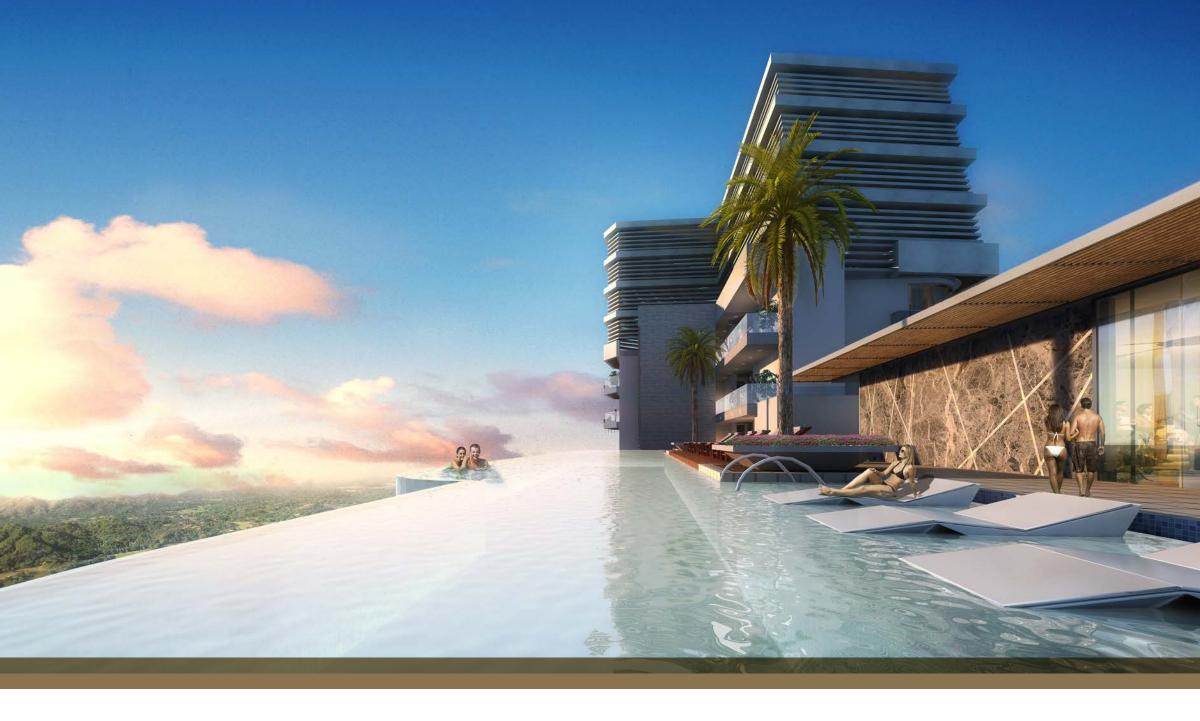

#### The Roof Top at Iconic Tower

On the roof top of Iconic Tower, you can continue to experience the best that life has to offer - overlooking a green carpet of tree tops of Aravali Ranges. The swimming pool and facilities allow for private recreation and relaxation.

#### Health Facilities

- A Rooftop Lap Pool with Toddler Pool
- A Gymnasium
- A Aerobics & Yoga Room
- ▲ Spa